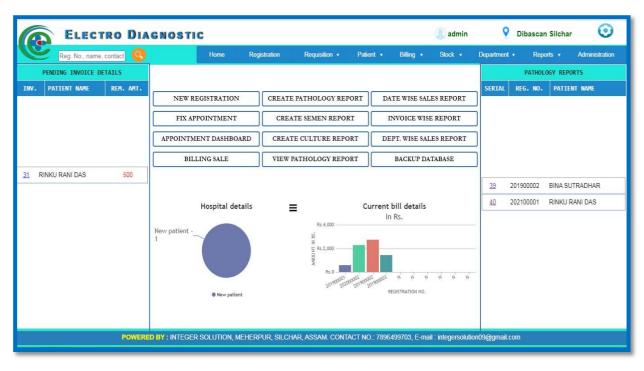

Fig: index page.

After successfully login will see the 'Home' page of the application. In the Home page there is a Navigation bar (Manu Bar) in the top and for quick access there are couple of shortcut buttons are available in the Home page.